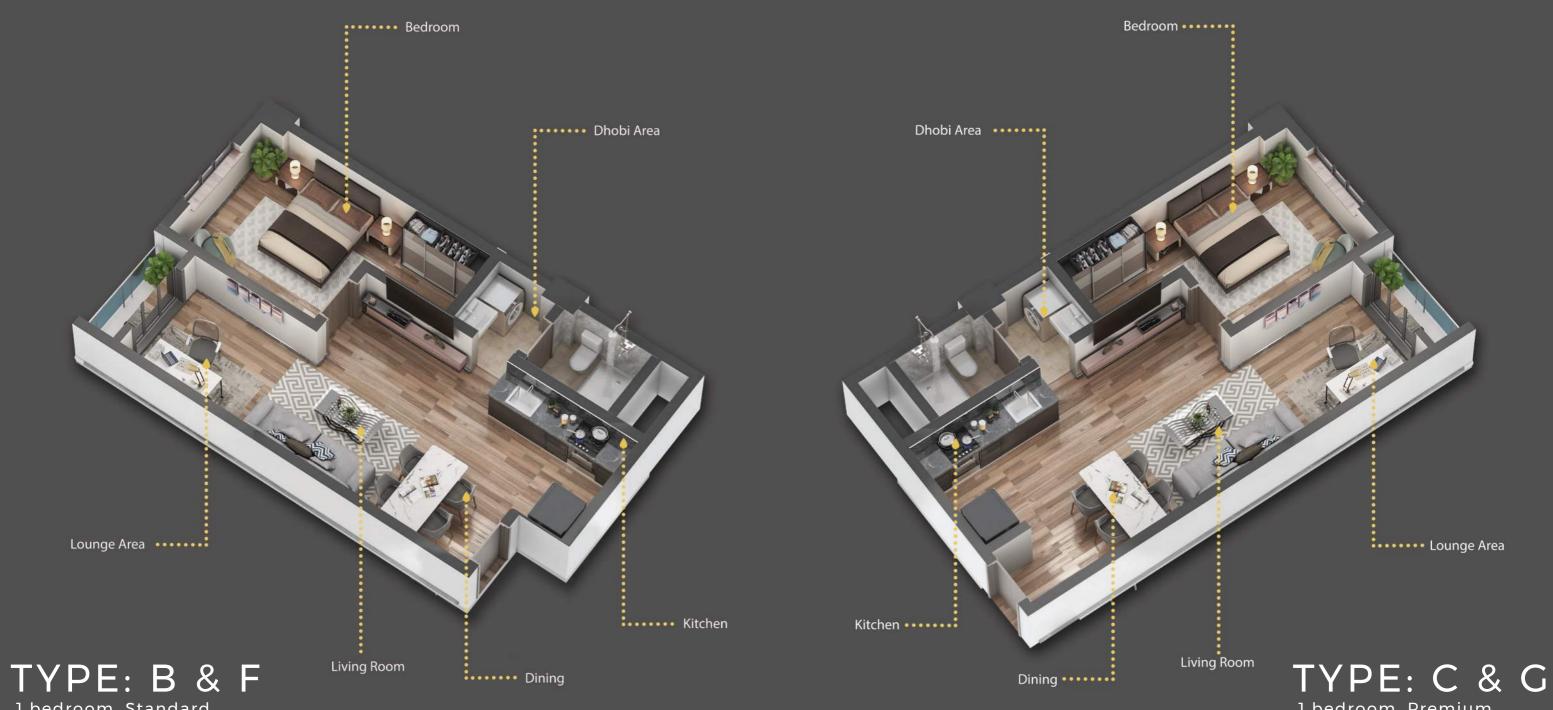

Open plan kitchens adjoin the dining room in the standard floor layouts, designed to gather and connect family and friends around cooking, dining and relaxing.

The kitchen and dining spaces flow seamlessly into each other, thus retaining the airy connectivity of these spaces.

## AMENITIES

Reception Area
Cafe
Kids Play Area
Rooftop Terrace
Bore Hole
High Speed Lifts
Swimming Pool & Gym
Conference Area
CCTV cameras
24/7 security

1 bedroom, Standard Total Area: 49m² (527ft)² 1 bedroom, Premium
Total Area: 51m² (549ft)²