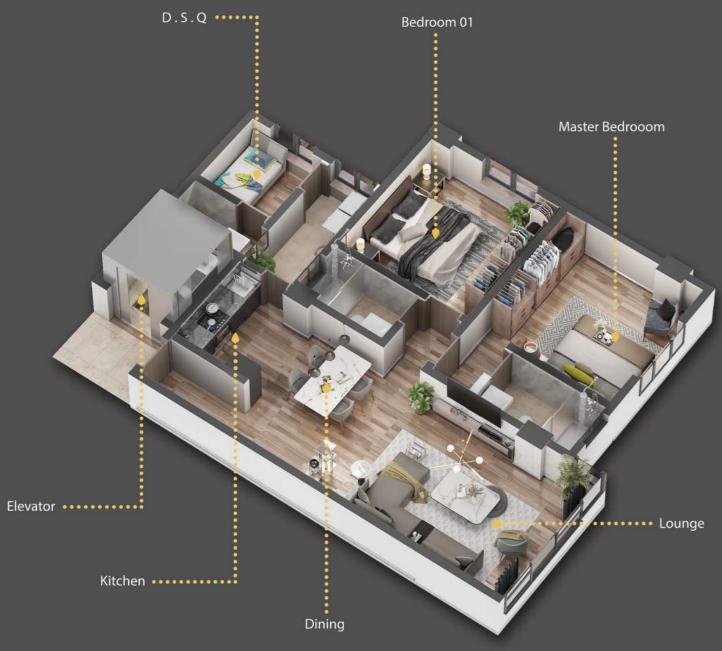

TYPE: D & H
2 bedroom + DSQ, Standard

Total Area: 83m<sup>2</sup> (894ft)<sup>2</sup>