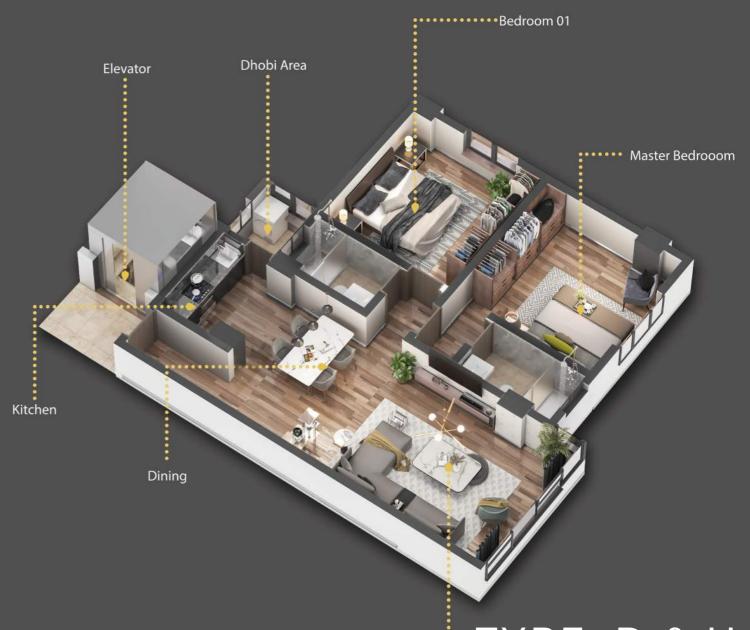

scenic views, Marina Bay is conveniently situated in the highly sought after, private and secure neighborhood of Westlands, Nairobi along Ports Road. This development comprises 1 and 2 bedroom apartments thoughtfully constructed with various amenities.



Open plan kitchens adjoin the dining room in the standard floor layouts, designed to gather and connect family and friends around cooking, dining and relaxing.

The kitchen and dining spaces flow seamlessly into each other, thus retaining the airy connectivity of these spaces.











## AMENITIES

Reception Area
Cafe
Kids Play Area
Rooftop Terrace
Bore Hole
High Speed Lifts
Swimming Pool & Gym
Conference Area
CCTV cameras
24/7 security



1 bedroom, Standard Total Area: 49m² (527ft)² 1 bedroom, Premium
Total Area: 51m² (549ft)²







TYPE: D & H
2 bedroom + DSQ, Standard

Total Area: 83m<sup>2</sup> (894ft)<sup>2</sup>